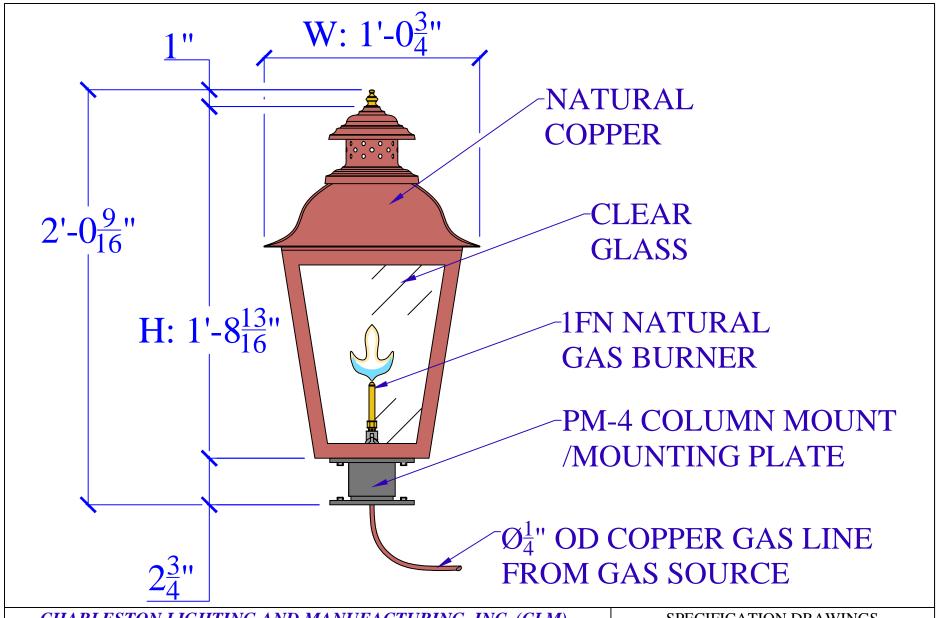

| LIGHT:   | ALBANY - 4012 - 1FN - PM-4 COLUMN MOUNT | DATE: | APP.BY: | J.D. |
|----------|-----------------------------------------|-------|---------|------|
| BRACKET: | PM-4 COLUMN MOUNT/MOUNTING PLATE        |       | REV.    |      |